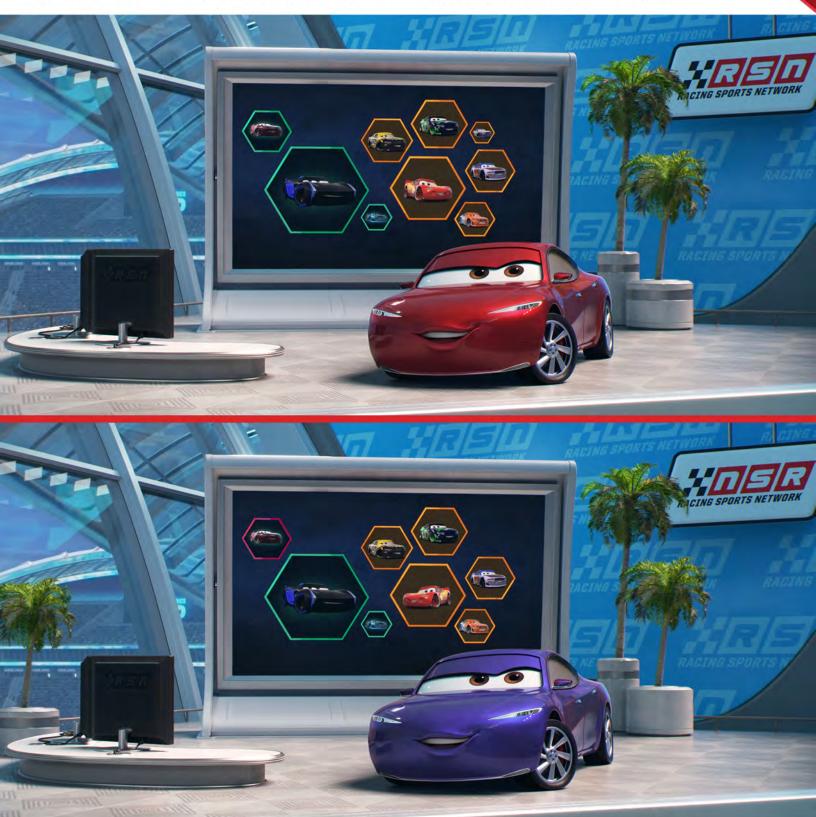

# **SPOT THE** DIFFERENCE

NATALIE CERTAIN IS A HIGHLY RESPECTED STATISTICAL ANALYST WHO KNOWS HER NUMBERS. BOOK-SMART AND MATHEMATICALLY GIFTED, CERTAIN IS A FRESH VOICE IN THE RACING WORLD.

CAN YOU HELP NATALIE ANALYZE THESE TWO IMAGES AND FIND THE SEVEN THINGS THAT ARE DIFFERENT?

HEXEGON ON SCREEN IS MISSING (2) TOP LEFT HEXEGON ON SCREEN IS NOW RED (3) LIGHTNING MCOUEEN IS FACING THE OPPOSITE DIRECTION (4) TOP RIGHT ANSWERS: (1) EXTRA PRIMITISEE (2) TOP LEFT HEXEGON ON SCREEN IS NOW RED (3) LIGHTNING MCOUEEN IS FACING THE OPPOSITE DIRECTION (4) TOP RIGHT HEXEGON ON SCREEN IS MISSING (5) NATALIE CERTRIN'S PRIMI JOB IS NOW RED (3) LIGHTNING MCOUEEN IS FACING THE OPPOSITE DIRECTION (4) TOP RIGHT